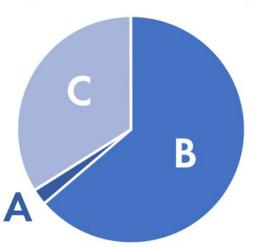

## **Total Square Feet By Class**

# **CLASS A**

| Total Square Feet | 534,921    |  |  |  |
|-------------------|------------|--|--|--|
| Vacancy %         | 0.00%      |  |  |  |
| Avg. Face Rate    | \$ 8.48    |  |  |  |
| CLASS B           |            |  |  |  |
| Total Square Feet | 14,894,589 |  |  |  |
| Vacancy %         | 3.72%      |  |  |  |
| Avg. Face Rate    | \$8.65     |  |  |  |
| CLASS C           |            |  |  |  |
| Total Square Feet | 7,931,224  |  |  |  |
| Vacancy %         | 2.95%      |  |  |  |
| Avg. Face Rate    | \$ 7.66    |  |  |  |