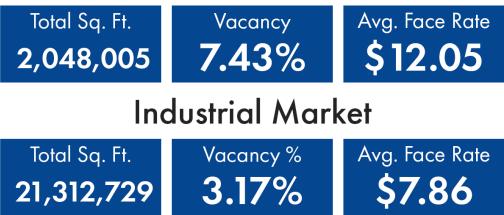

## 2020 Industrial Snapshot Albuquerque, NM

Albuquerque Industrial Market

2021

N N

March



#### 2

### Flex Market



## **Total Square Feet By Class**



# **CLASS A**

| Total Square Feet | 534,921    |  |  |  |
|-------------------|------------|--|--|--|
| Vacancy %         | 0.00%      |  |  |  |
| Avg. Face Rate    | \$ 8.48    |  |  |  |
| CLASS B           |            |  |  |  |
| Total Square Feet | 14,894,589 |  |  |  |
| Vacancy %         | 3.72%      |  |  |  |
| Avg. Face Rate    | \$8.65     |  |  |  |
| CLASS C           |            |  |  |  |
| Total Square Feet | 7,931,224  |  |  |  |
| Vacancy %         | 2.95%      |  |  |  |
| Avg. Face Rate    | \$ 7.66    |  |  |  |

We obtained the information above from sources we believe to be reliable. However, we have not verified its accuracy and make no guarantee, warranty or representation about it. It is submitted subject to the possibili